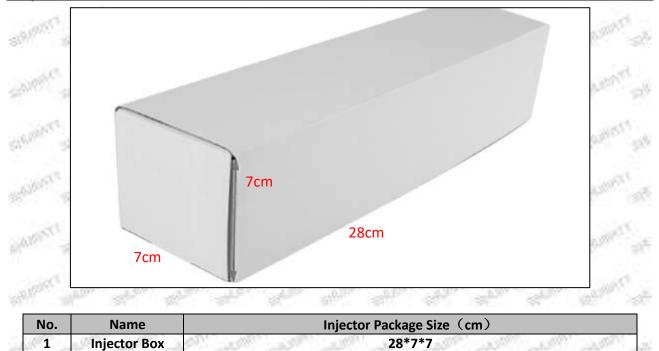

#### 1.5.0445120173 Injector's Specifications and Dimensions

Injector Size: 21.5cm\*4 cm \*4 cm = 344cm<sup>3</sup> (L\*W\*H=V) Injector Net Weight: 0.55kg Gross Weight: 0.6kg Injector Quality: China Made Brand New Package Size: 28cm\*7 cm \*7 cm = 1372 cm<sup>3</sup> Injector Type: Diesel Common Rail Injector MOQ: 4 Pieces

#### 1.8.0445120173 Injector's Packing List and Package Size

Mob/WhatsApp: +86 13410541523 Email : <u>ruby@shumatt.com</u> © 2022 Shenzhen Shumatt Technology Co., Ltd

| No.         | 1                                                       | 2                                                                                                   | 3                                                                                         |
|-------------|---------------------------------------------------------|-----------------------------------------------------------------------------------------------------|-------------------------------------------------------------------------------------------|
| Image       |                                                         | 0                                                                                                   | 0                                                                                         |
| Name        | Fuel Injector                                           | O-Ring                                                                                              | Gasket F 00R J01 086                                                                      |
| Description | Fuel injector part number: 0445120173                   | Ensure to meet the<br>standard of the sealing<br>performance between the injector<br>and the engine | Made of brass, used to ensure the tight fit between the injector cap end and the engine   |
| No.         | 4                                                       | 5                                                                                                   | 6                                                                                         |
| Image       |                                                         |                                                                                                     |                                                                                           |
| Name        | Nozzle Protective Cover Cap                             | Injector House Protective Cover Cap                                                                 | Solenoid Valve Protective Cap                                                             |
| Description | Protect nozzle holes from<br>being polluted and blocked | Protect oil inlet from<br>being polluted and blocked                                                | Protect the solenoid valve body and<br>terminals from being damaged by<br>external forces |
| No.         | 7                                                       | 8                                                                                                   | 9                                                                                         |
| Image       |                                                         |                                                                                                     |                                                                                           |
| Name        | VCI Anti-rust Bag                                       | Bubble Bag                                                                                          | Injector Packing Box                                                                      |
| Description | Prevent fuel injector from rusting                      | Prevent the injector from being damaged by external forces                                          | Place injector and injector accessories                                                   |