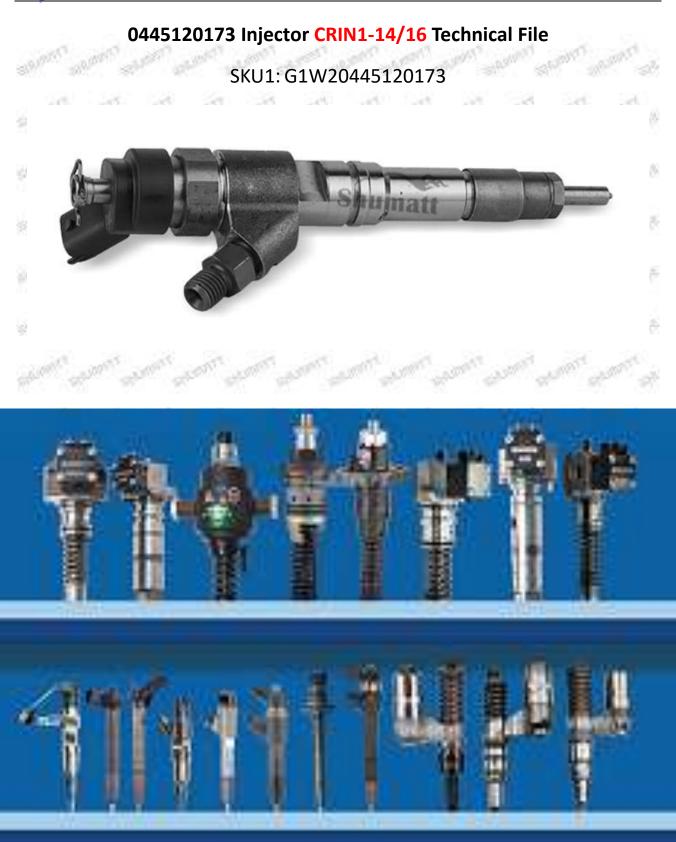

### 0445120173 Injector CRIN1-14/16 Technical File

#### 1.1. 0445120173 Injector's Basic Information

| Title | China made new high quality diesel injector 0445120173 fuel injector CRIN1-14/16 |
|-------|----------------------------------------------------------------------------------|
| SKU   | G1W20445120173                                                                   |
| SKU   | ي الله محد الله الله الله الله الله الله الله الل                                |