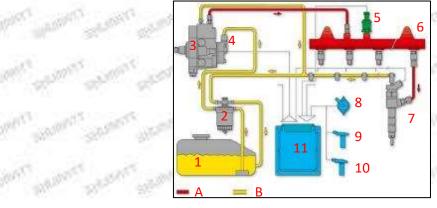

#### 2.2.0445120173 Injector's Application Scenarios

Common rail system is an oil supply method refers to the diesel oil from the fuel tank sucked out by the gear pump through the oil-water separator and the gear pump to diesel fine filter, high-pressure pump, common rail pipe, and fuel injector, all together with the closed-loop fuel supply system composed of sensors and ECU that completely separates the generation of injection pressure and the injection process from each other.

| No. | Name                  | No. | Name                           | No.     | Name                           | No. | Name                         |
|-----|-----------------------|-----|--------------------------------|---------|--------------------------------|-----|------------------------------|
| 1   | Tank                  | 5   | Common Rail<br>Pressure Sensor | 9       | Engine Crankshaft Sensor       | A   | High Pressure Oil<br>Circuit |
| 2   | Diesel Filter         | 6   | Common Rail Pipe               | 10      | Camshaft Sensor                | В   | Low<br>Pressure Oil Circuit  |
| 3   | High-Pressure<br>Pump | 7   | Injector                       | 11      | ECU Electronic Control<br>Unit | 8.  | Stern Mary                   |
| 4   | Fuel Gear Pump        | 8   | Accelerator Pedal              | - 19 C. | and when and                   | 1   |                              |